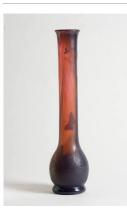

Title: Vase Date: ca. 1900 Primary Maker: Daum Frères Medium: Glass

Title: Vase with Purple Flag Flowers Date: ca. 1894-1915 Primary Maker: Daum Frères Medium: Glass | Enamel

Title: Beaker Date: 18th century Primary Maker: Unknown Medium: Blown glass