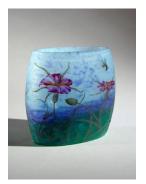

Title: Vase Date: ca. 1900 Primary Maker: Daum Frères Medium: Glass

Title: Vase with Purple Flag Flowers Date: ca. 1894-1915 Primary Maker: Daum Frères Medium: Glass | Enamel

Title: Beaker Date: 18th century Primary Maker: Unknown Medium: Blown glass