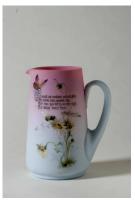

Title: Jug Date: ca. 1870 Primary Maker: Unknown Medium: Blown and acidetched glass

Title: Salt Primary Maker: New England Glass Company Medium: Glass

Title: Peach Blow Pitcher in Tankard Shape with Rich Decoration Date: ca. 1886-90 Primary Maker: Mt. Washington Glass Co. Medium: Blown glass | Enamel