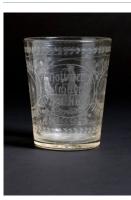

## Basic Report

Title: Bank Date: 1883 Primary Maker: Unknown Medium: Pressed glass

Title: Bee Balm / Monarda didyma Date: ca. 1934 Primary Maker: Elizabeth (Bessie) Murray Tyler Medium: Watercolor and graphite