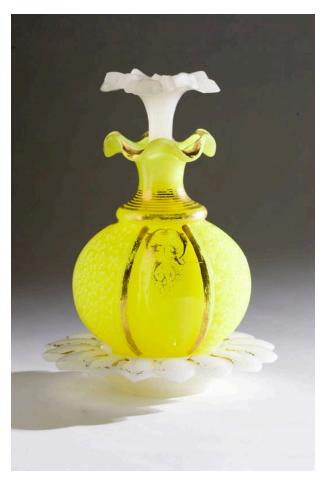

## Cologne Bottle with Stopper and Saucer

## Description

Cologne bottle, stopper, and plate/saucer/underliner.
COLOGNE: Of mold-blown opaline yellow glass in a pumpkin shape with gilt trim. Three pebbly sections and three plain ones. STOPPER: Of opaline white glass in a pressed flower form with gilt. PLATE/SAUCER /UNDERLINER: Of opaline white glass in a pressed petal form. With gilt, but worn. Similar to GEFS.63.1, which is blue.