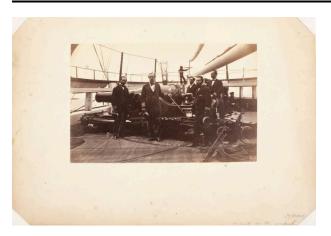

## Rear-Adm. Samuel F. Dupont And Other Executive Officers On The Wabash

**Date** 1863

**Primary Maker** Henry P. Moore

Medium

Albumen print

## Description

This is an albumen print depicting the following officers aboard the USS WABASH (L-R): Capt. C. R. P. Rodgers, fleet captain; Rear-Adm. Samuel F. DuPont, commanding fleet; Commander Thomas G. Corbin, Commanding the Wabash; Lt. Samuel W. Preston, flag-lieutenant; Lieut. Com. John S. Barns, executive officer.