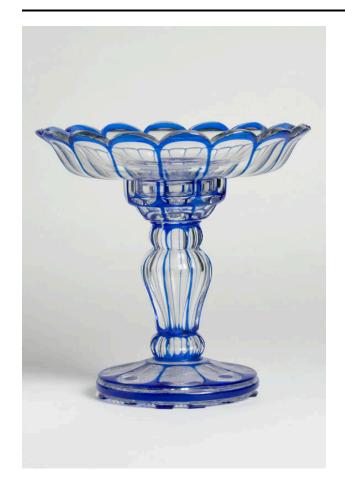

# Description

Compote/tazza with a detachable stem and foot. Overlay; blue over clear; 2 part; top plate of 16 finely blue outlined curved petals with .75" high solid stem which fits into the stem and foot, which are matching overlay, hollow, octagonal, cup top on knop baluster stem and knop on thick round foot of 8 paddle top and varient of "daisy and button" bottom with 2 outer rows of "buttons" blue.