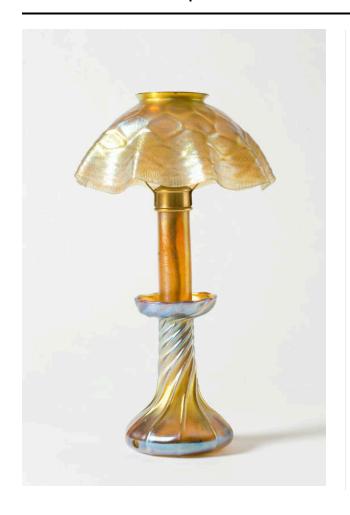

## Description

"Candle" lamp of three parts: vase, stem and shade.

VASE: Of blown gold iridescent glass, mold-blown ribbed and swirled bud like vase. Holds stem. STEM: Of gilt metal. Mounted cylindrical stem topped by gilt metal shade holder. Stem is wired for a small bulb. SHADE: Of mold-blown glass. Honeycomb flaring stretched scalloped shade. Small nick upper rim of shade.