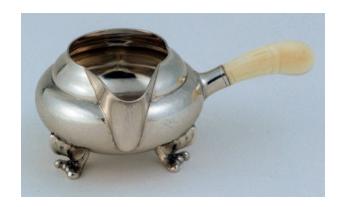

## Description

Creamer from a silver tea and coffee service, consisting of tray, covered coffee pot, covered tea pot, creamer, covered sugar bowl, and a tea strainer on a stand. Pear-shaped coffee pot with seed pod finial on the cover, and an ivory side handle, raised on three zoomorphic feet. The round teapot decorated the same way with a stepped body, as are the other three pieces. The covered sugar has a seed pod finial and the tea strainer on a stand has the handle of ivory decorated with two seed pods intertwined. The tray has an earlier mark than the rest of the service.