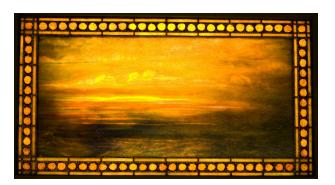

## Seascape Window

**Date** ca. 1910

Primary Maker Tiffany Studios

Medium

Leaded and pressed glass

## Description

Painting of glass for hanging at a window. Made of four layers of 18"x38" glass. The first layer has a honeycomb textured surface of mottled soft pinks, blues & yellows in clear & opalescent. The next layer is plain clear golden yellow. The third layer is entirely enameled cobalt blue, showing wave & sky effects. The last layer is of red enamel with additional outlines of the sea & clouds. Surrounded by a 3" thick frame of raised irregular glass "jewels" (each 1.25" di.) & rectangular pieces of gilded pale yellow with rose marbleized glass. All set in leading encased by metal edges with a pair of hooks at the top corners for hanging.

## Dimensions

Overall: 24 x 44 in. (61 x 111.8 cm)