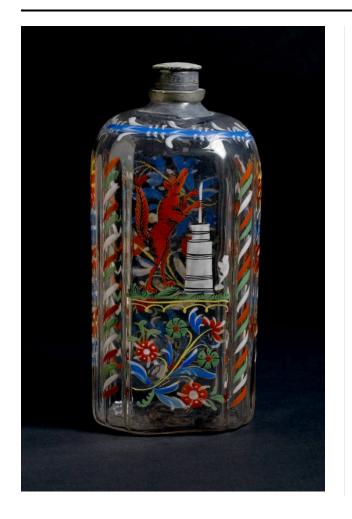

## Description

Bottle/brandy (schnapsflasche). Rectangular with tooled vertical pair of ribs at each corner. Double dipped (German half-post). Attached metal (pewter) screw top and cap. Clear but with few impurities. Enameled "peasant style". With white, rust, green, blue, yellow and a few black lines. Mostly floral with the top of one side a fox standing on hind feet churning butter.