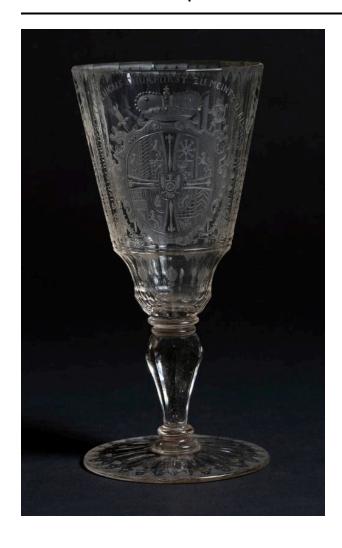

# Description

Goblet of clear glass. Cut & engraved. Thistle shape bowl. Engraved with a crowned coat of arms of the Crown Elector of Palatinate & inscribed. Framed by elaborate scroll work and on either side, an angel blowing a trumpet on left insignia of "Eight Spoke Wheel" of the Palatinate. On the right, the miter of the Bishop of Breslau. Sixteen panel cut. Geometric leaf rim and foot rim. Baluster solid facet cut stem.