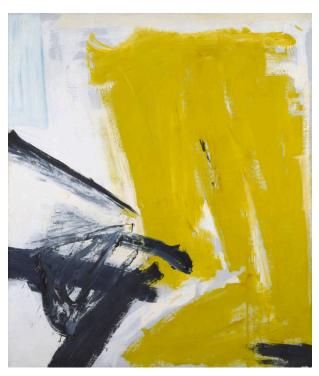

## Description

This oil on canvas painting is composed of black paint strokes, forming a triangular wedge on the lower right side. The left side is mostly vertical strokes of yellow, forming a rectangular shape. This is an oil on canvas painting. It is vertically orientated with the right two-thirds

painted in broad strokes of a yellowish-green, "zinc" yellow, nearly forming a (slanted) rectangle. The bottom right corner has a small stroke of black. On the bottom left are strokes of black paint, some wide, some narrow. On the top left there is a very pale blue vertical dash of paint.