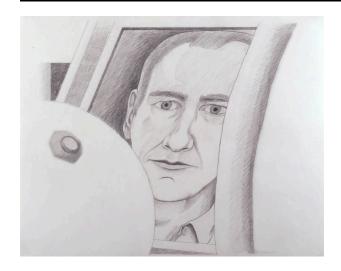

This is a pencil on paper drawing. It is a study for the

painting \_Bedroom Painting #15\_ (see object 77.420). It depicts the artists' self-portrait within the larger painting (see object 77.420). In the foreground on the left, there is an orange, and on the right side there is the curve of a pillow. The portrait, drawn from a photograph, is of a man's collar, neck and head; he looks directly at the viewer.