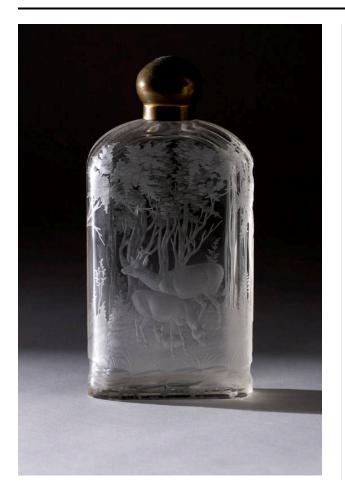

## Description

Flask part of a flask with cap. Flask of clear blown glass that was panel-cut into 8 sections. The front is engraved with a buck, a doe and a fawn grazing in tall grass in front of a stream. Each side is engraved with a large tree. The back is engraved with 3 intertwined trees in the foreground and numerous smaller trees in the background. Applied to the short neck is a brass collar. A round brass cap screws onto the band.