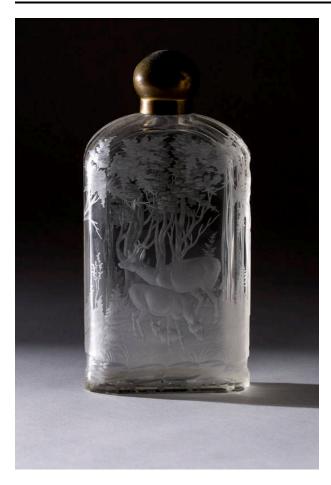

## Description

Flask of clear blown glass that was panel-cut into 8 sections. The front is engraved with a buck, a doe and a fawn grazing in tall grass in front of a stream. Each side is engraved with a large tree. The back is engraved with 3 intertwined trees in the foreground and numerous smaller trees in the background. Applied to the short neck is a brass collar. A round brass cap screws onto the band.