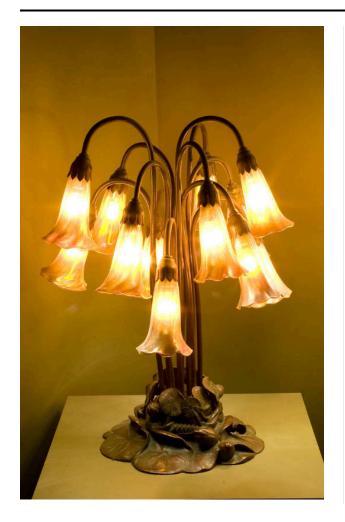

## Twelve-Light Drop-Cluster Pond Lily Table Lamp

**Date** ca. 1906

**Primary Maker** Maud Russell Lorraine Freschel

**Medium** Patinated bronze and leaded glass

## Description

Twelve light drop cluster pond lily lamp of cast bronze. Green patinated lily pad and bud base with 12 stems. "Drop cluster lily" each electrified for small bulbs & lily shades. Displayed with gold iridescent shades. See also 12-branch floor lily, 71.8122, and 18-branch table lily 0.2391. Shades 0.913, GAT.82.7a-c per NOM 4/14/88.