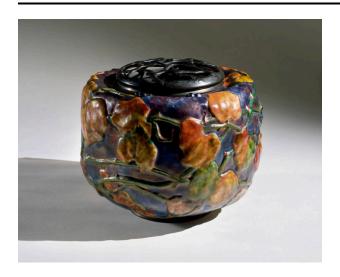

## Flower Container with Greenbrier Motif

**Date** ca. 1901

**Primary Maker** Tiffany Studios

Medium Enameled bronze and copper

## Description

Enamel-on-copper repousse vase. The exterior has a

design in relief of vines in various shades of green, heart-shaped leaves of gold, red, magenta, orange and green, and small clusters of purple berries. The vine is Greenbrier, smilax rotundifolia. The background is decorated with swirls of dark blue and purple. A bronze fitting with irregular latticework in the shape of tree branches covers the top rim. The interior of the piece has a metal lining. There is a bronze disc on the base.