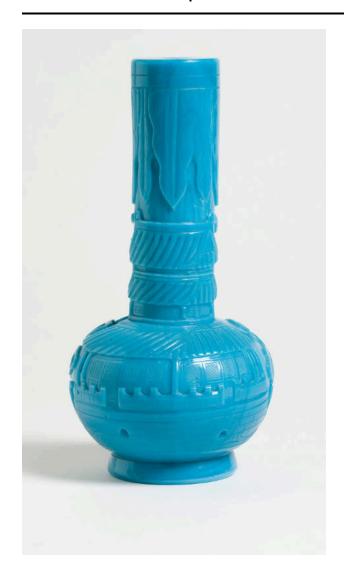

## Description

Bulbous bud vase of cameo opaque blue glass. Slightly marbleized. Intricate cameo carved design. Top half of straight neck has vertical stylized lotus leaves. The rest is a scenic pagoda houseboat, bird in the sky, and blossom-like clouds. Bottom part of the bulb is waves and one large fish, and the rest of the houseboat. Attached narrow collared base with a ring bottom. All is very heavy. One of a pair, see 71.6340B.