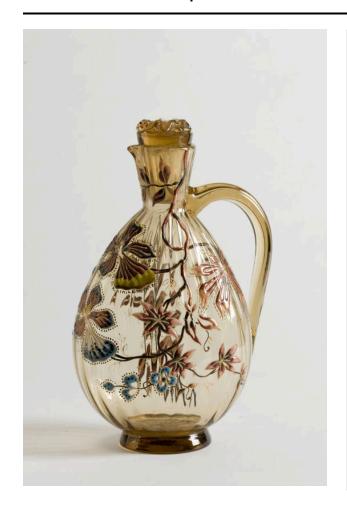

## Description

Jug and stopper. JUG: Enameled pale amber glass. Ribbed flask shape on a solid round foot with 1.75" high slightly flaring neck and a pinched lip. Applied solid ribbed handle. Enameled somber colors-blues, roses, greens, blacks and gilt. Stylized flowers and leaves. STOPPER: Matching flat stopper with an attached wafer with a crimped rim. Crownlike.