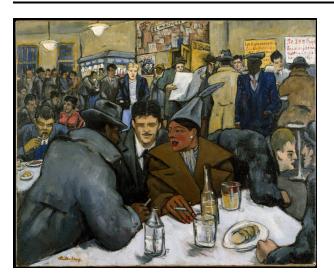

## Description

This is an oil on canvas painting of a busy restaurant

scene. In the foreground, on the left, there is a man's back - he is wearing a gray overcoat and hat. He is conversing with two others: a woman in a brown overcoat and hat with a feather, and a man with a mustache. They sit at a rectangular table with a white tablecloth. The man with the mustache is gazing down or out at the viewer; his eyes are shaded. People are talking, eating, and smoking. There are posters hanging on the walls in the background; a newspaper kiosk is in the upper left corner.