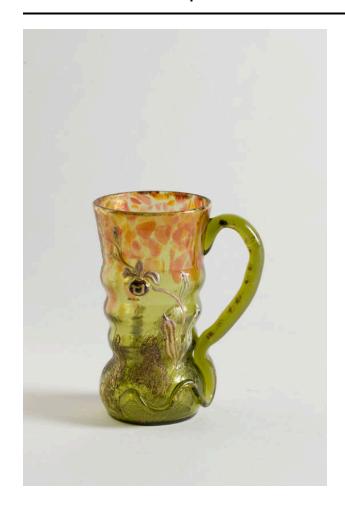

## Description

Mug/tumbler with handle with four horizontal indentations. Green glass is heavily enameled with orchid type flowers and leaves, one with an applied glass center. Acid etched and gilded leaves too. Gilded rim. Irregular red and yellow spatters on top part. Applied green, highlighted with gilt, handle with the end curving horizontally across the glass. The end of the handle is broken and missing.