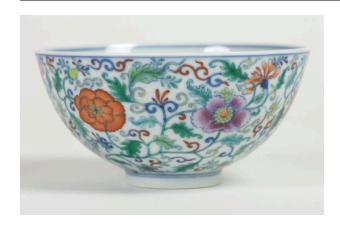

## **Bowl with Scrolling Floral Decoration**

**Date** 

1723-1735

**Primary Maker** 

Unknown

Medium

Porcelain | Enamel | Doucai ware

## Description

Bowl is decorated all over on exterior in floral scrolls of underglaze blue bordered by blue line at lip rim and double blue lines at foot. Foot is 5/16" high. Many flowers and leaves are painted shades of green in overglaze enamels with 6 large peony and hibiscus flowers in varying colors. Blue rim at mouth on interior; cavetto plain, flower medallion at bottom 2" in diameter. Doucai ware: porcelain with decoration painted in underglaze cobalt blue and overglaze polychrome enamels