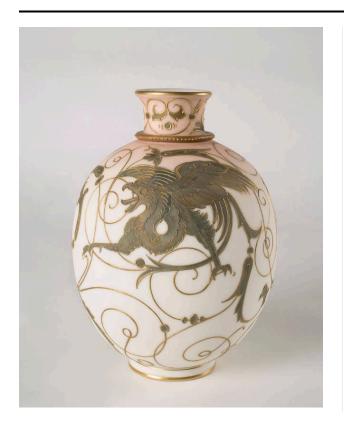

## Description

Vase of opaque white glass with pink on the shoulder and neck. Design consists of a painted decoration of thin gold swirls and loops, some of which are filled with green. On one side of the body is a green, gold and brown dragon and on the other side is a griffin of the same colors. The edge of the applied pedestaled base and the top rim are gilded. An applied gold band is on the bottom of the neck.