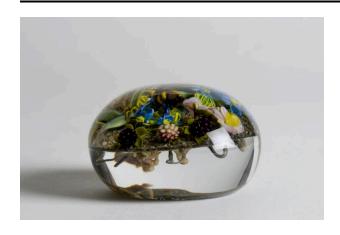

## Description

Paperweight of encased lampworked glass. In a dome shape. Depicting a bouquet consisting of blue forget-me-mots (six blossoms borne on one stem and four borne on the other), a raspberry stalk bearing two pink blossoms, two ripe berries, and one unripened berry on a sandy soil-like ground. At the center is a honeybee. Underneath this ground are roots & three crouching human figures, called "root people" by the artist.