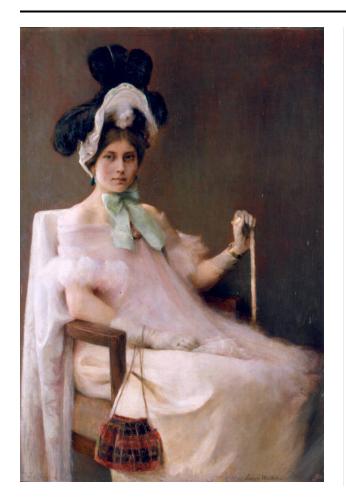

## The 1830 Girl (Portrait of Miss M. P. in Louis Philippe Costume)

**Date** 1900

**Primary Maker** Susan Watkins

**Medium** Oil on canvas

## Description

Oil painting depicting a seated young woman in a historical costume, circa 1830. She wears an elaborate white bonnet with black feathers, which ties underneath her chin with a bluish-green bow. Her white dress is covered by a gauzy wrap; around her right wrist a red and black handbag hangs. She holds a parasol (only the handle visible) with her left hand.