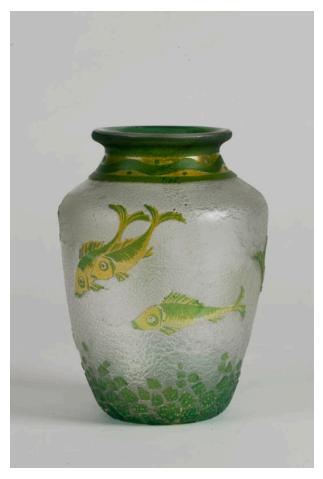

# Description

Vase; cameo; urn-shaped with short neck and glaring rim. Acid-cut back "fish bowl" scene, clear, then patches of adventurine and patches of clear yellow and then clear green. Numerous swimming fish of green and yellow and adventurine around vase. Bottom - green with adventurine irregular "pebbles" and rim and neck green and adventurine and band of yellow and adventurine divided with waved green. Background is irregularly textured.