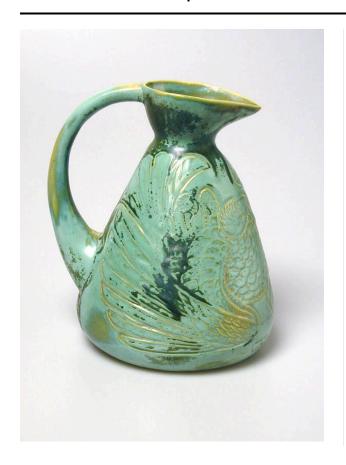

# **Pitcher with Parrot Motif**

#### Medium

Ceramic

## Description

Molded ceramic pitcher with an applied handle. In relief on body are two large parrots (?). The exterior has a pastel green glaze with yellow highlights on the feathers. The birds are outlined in yellow and irregular yellow patches are on the handle. Patches of olive-green are on the neck, one of the birds, and below the handle. The interior has a pastel green glaze with yellow patches on the neck.