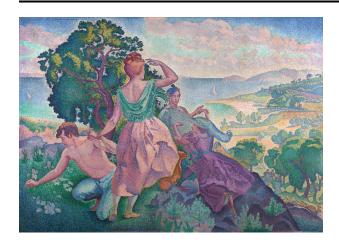

## Description

This is a large oil on canvas painting utilizing the divisionist style of paint application. It is an outdoor scene and the viewer is placed with the party atop a bluff; it overlooks the green countryside below and the Mediterranean Sea. There are four figures and a dog in the foreground. The two women have their backs to the viewer. The woman standing shades her eyes, to look out of the scene, while her left hand touches the hand of a man examining the foliage. There are four more figures in the middle ground. The colors fade out as the scene moves into the background, displaying use of atmospheric perspective.