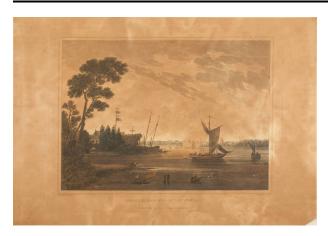

## Norfolk From Gosport, Virginia

**Date** 1819 - 1821

Primary Maker Joshua Shaw

Medium Hand-colored etching

## Description

Tinted stipple engraving. Scene shows right of center background a group of houses including a windmill, one three- and one two-masted ship, flanked by trees. Left middle ground shows a ship under construciton, building sheds, a flag pole with two pennants and two flags and several boats tied up nearby. In the water are small boats and a row boat. In the foreground are three birds and wooden wreckage of some sort. A tall tree at left runs into the clouds of the sky.