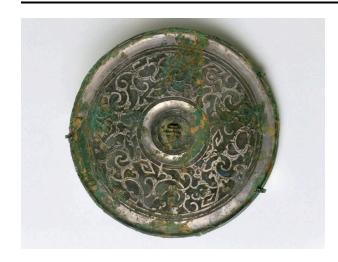

## Description

Silver bronze mirror. Back has an upturned rim with a plain .50" border. Central register contains relief design of entwined stylistic dragon and lozenge shapes in scrollwork. The ground contains a barely discernible pattern of small spirals. Another plain rim & a narrow band of spiral design encircle a central ridged and perforated base. Front of mirror heavily encrusted with perhaps one-quarter of the surface area showing clear bronze.