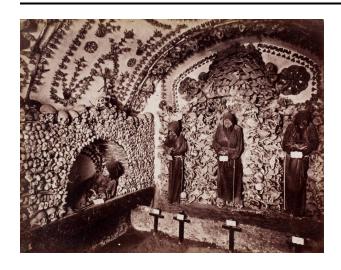

## Cappuccine Mortuary, Rome, B/W Carro De Vino

**Date** 

1880s

**Primary Maker** 

Unknown

Medium

Albumen print

## Description

This is an albumen print on its original mount. It is an interior of a building. Three figures stand against the back wall and one figure lies in an oval opening on the side wall. The ceiling and walls are decorated with bones, skulls and other materials.