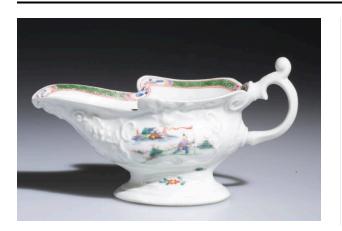

## Sauceboat

**Date** ca. 1753-55

Primary Maker Worcester Porcelain Company

Medium Porcelain

## Description

This is an early Worcester 'Pedestal' Sauceboat. The oval body press-molded on either side with a bird above a rococo cartouche issuing floral and foliate sprays and painted in a famille-verte palette on one side with a Chinese boy holding a pennant in a river landscape, on the reverse with a crane in a fenced garden, and beneath the shell-molded spout with a small panel containing a floral sprig repeated within a molded lozenge on either side of the oval foot, the interior painted with a floral spray beneath a green trellis diaper and floral panel border around the rim, and the C-scroll handle with a scroll thumbpiece.