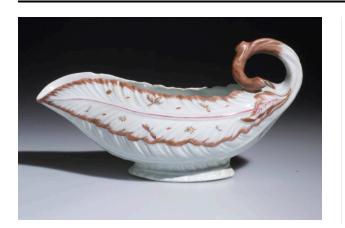

## Description

This is a Worcester large cos lettuce sauceboat press-molded as overlapping rose-veined, brown-edged leaves issuing from a looped-stem handle with a brown end. The large upper leave on each side also has a rose midrib and brown-feathered ruffled edges. The sauceboat is painted in rose, blue, yellow, green, and brown with small scattered insects and sprigs of blossoms and leaves. The interior has a single blue and green floral sprig. The footrim has restored chips.