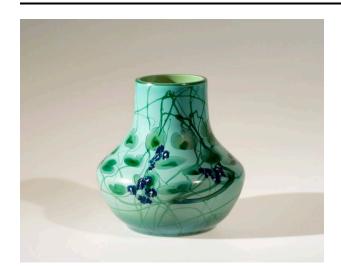

## Description

Vase / lamp base in squat pear-shaped form, blown in

opaque greenish-aqua glass decorated with stylized violet motif consisting of trailing dark green heartshaped leaves and stems and deep blue blossoms with pale yellow centers rendered in millefiori. The rim has been ground and polished to accommodate a kerosene lamp font and the button pontil on the bottom