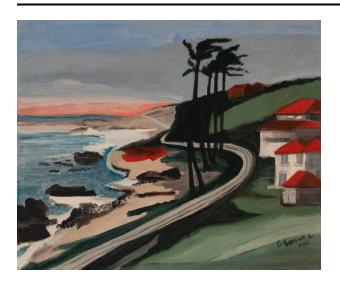

## Description

A landscape scene of a beach shoreline along a grassy

hill. The left side of the scene is the sea with large rocks crashing along a white sandy beach, in the middle section of the canvas. Two red canoes also sit in the beach. The center of the scene is divided by a roadway that edges along the green hill, and just on the other side are four, white bungalow houses with bright red roofs. The scene is at either evening or daybreak as there are numerous clouds in the sky and an orange tinge in the background.