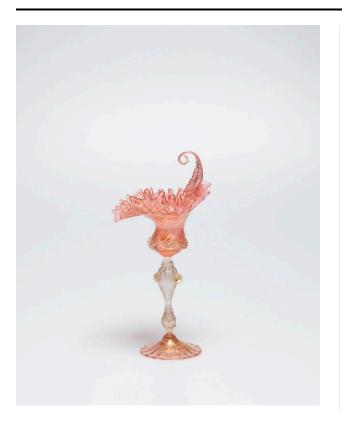

## Description

Glass bowl is small and bulb-like, glaring outwards to rippling sides and a pointed back with curling element. Bowl and foot in streaky pink glass (bubbly and traces of black ash) with traces of hot-applied gold leaf; faint optic mold-blown ribbed pattern, slightly twisted. Hollow stem of colorless glass with traces of hot-applied gold leaf, optic ribbing, and three raspberry prunts. Six more raspberry

prunts around lower body. Prunts are roughly made, with cut edges visible.

Dimensions

9 in. (22.9 cm)